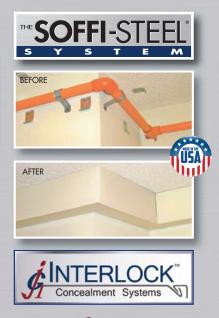

## **Pipe Concealment**

This Made in the USA steel soffit safely conceals your exposed sprinkler and mechanical systems in an aesthetically pleasing and easy-to-install manner. The Soffi-Steel® System has

the unique CON-SEAL-IT<sup>™</sup> caulk-retaining groove that provides a tightly sealed system. This reliable and simplistic enclosure is both FM Approved and UL Listed. The Interlock™ Concealment System is a more economical alternative to typical drywall applications and carries the FM Approval. Our custom-fabricated soffit is available in a variety of shapes and sizes to accommodate your individual enclosure requirements. Utilize the Soffi-Steel® System or the Interlock<sup>™</sup> Concealment System for both new construction and retrofit projects for applications in: