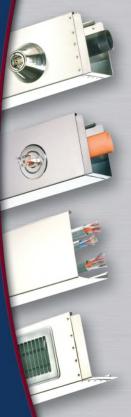

## **Pipe Concealment**

This Made in the USA steel soffit safely conceals your exposed sprinkler and mechanical systems in an aesthetically pleasing and easy-to-install manner. The Soffi-Steel® System has

the unique CON-SEAL-IT<sup>™</sup> caulk-retaining groove that provides a tightly sealed system. This reliable and simplistic enclosure is both FM Approved and UL Listed. The Interlock™ Concealment System is a more economical alternative to typical drywall applications and carries the FM Approval. Our custom-fabricated soffit is available in a variety of shapes and sizes to accommodate your individual enclosure requirements. Utilize the Soffi-Steel® System or the Interlock<sup>™</sup> Concealment System for both new construction and retrofit projects for applications in: